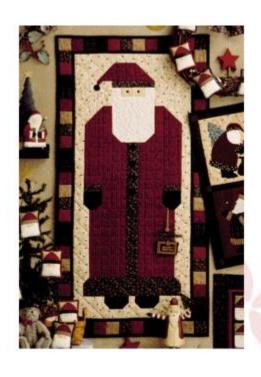

# Santa banner / Door Hanging Supply List and Class Preparation

**Instructor: Sylvia Cameron** 

Sylvia.cameron@outlook.com 843-705-7853

cell: 843-505-7127

#### **Supplies:**

- Pattern: "Santa Door Banner", Debbie Mumm
- Sewing machine in good working order
- ¼ inch foot or other tools to help you sew an accurate ¼ seam
- Thread, pins, seam rippers and any other tools you feel comfortable having with you to sew
- Cutting mat
- Rotary cutter with good blade
- Cutting ruler either a 6" x 24"

#### Fabric

•

| • | Background;   | light neutral | ½ yard |
|---|---------------|---------------|--------|
| • | Hat and coat; | Red           | ½ yard |
| • | Coat Trim;    | Green         | ¼ yard |

Boots, gloves

| Accent border & binding; | Black | ½ yard |
|--------------------------|-------|--------|
|--------------------------|-------|--------|

Beard white or beard fabric ¼ yard or fat quarter

Face Peach 6" square

• Scrap Border (4) extra fabrics - reds & greens (1) 2 ½" strip of each

• Backing 1½ yard

• Batting 1 ½ yard

Black buttons for eyes (2) 3/8"
Buttons for hat and coat (5) 1"

Class Preparation: Please precut fabric as listed below. Cutting ahead of time will give you more time to sew!